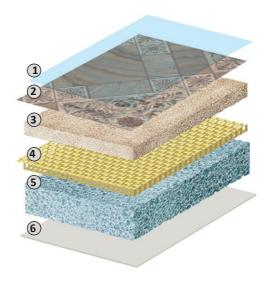

## PRODUCT STRUCTURE:

- 1. Protective layer
- 2. Design
- 3. Top compact
- 4. Glass fiber
- 5. Foam backing
- 6. Back print

Floor must be glued across whole surface

Phone: +971554722980 Web:info@fixitdesign.ae